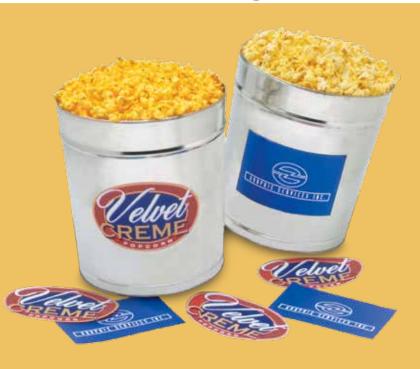

## **Custom Label Tins**

Gift giving can be easy yet personal. We're happy to help you customize our standard Silver can with your personal label.

All you need to do is supply the labels for these custom gifts and we will attach to a 6½ gallon or 3½ gallon silver can, filled any way you like. Your name and our popcorn make the perfect gift! Labels must be self adhesive.

Label attached to 61/2 gallon lid 8"wx8"h maximum.

Label attached to 61/2 gallon front 12"wx6"h maximum.

Label attached to 31/4 gallon lid 6"wx6"h maximum.

Label attached to 31/4 gallon front 9"wx6"h maximum.