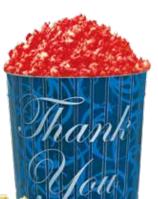

## What a great way to say Thanks, a gift tin filled with Velvet Greme Lopcorn

TY Thank You
Available in 6½, 3¼ and 2 gallon